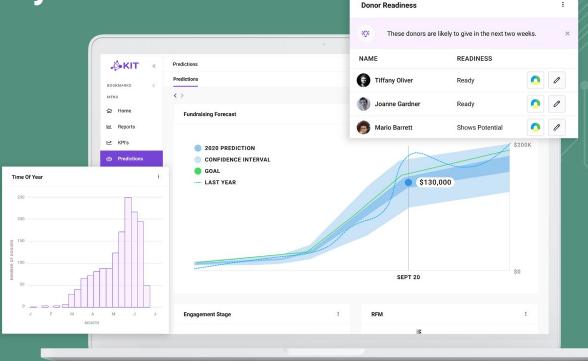

# The Future of Fundraising: Using Artificial Intelligence to Convert More One-Time Donors to Recurring Donors

Thursday, February 3, 2022 | 2:00 - 3:00 p.m. EST





Nejeed Kassam

KIT Co-Founder & CEO



Peter Craigen

KIT Head of Sales



## Key Takeaways



An intro to KIT



A better understanding of how Al-powered systems work



How AI can help boost your recurring giving program



### **Webinar Giveaway**

One free year subscription to KIT

Enter now in the chat!





### **Assets By Generation**





### The 4 Great Technological Revolutions



The Industrial Revolution



The Agricultural Revolution



The Computational Revolution



The Al Revolution



#### A Timeline of KIT

2016 **⊌** keela

Nonprofit CRM Keela Is Founded

2019

KIT's Predictions & Insights Are Built

2020

Nonprofits Using KIT in Keela See Average Increase of 46% in AR from 19-20

2021



KIT Launches
Integrations with Salesforce,
Raiser's Edge NXT and Neon CRM







#### **How KIT Predicts Behavior**



|                            | Feature Importanc |
|----------------------------|-------------------|
| average_amount             | 0.14778           |
|                            | 0.10907           |
| total_number_donations     | 0.06482           |
|