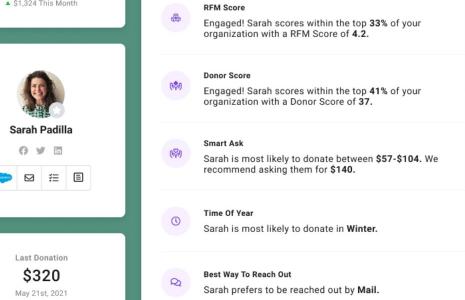

Keela See Average Increase of 46% in AR from 19-20

2021



KIT Launches
Integrations with Salesforce,
Raiser's Edge NXT and Neon CRM







#### **How KIT Predicts Behavior**



|                            | Feature Importanc |
|----------------------------|-------------------|
| average_amount             | 0.14778           |
|                            | 0.10907           |
| total_number_donations     | 0.06482           |
|                            | 0.02850           |
|                            | 0.02725           |
| payment_method_Credit Card | 0.02533           |
|                            | 0.02466           |
|                            | 0.02339           |
|                            | 0.02076           |
| total_number_interactions  | 0.01987           |











Predictions 💿



Donor Status

Volunteer





#### **Webinar Giveaway**

One free year subscription to KIT

Enter now in the chat!







Thank You For Attending Any Questions?







www.fundraisingkit.com

Enhanced Data. Accurate Predictions. Informed Fundraising