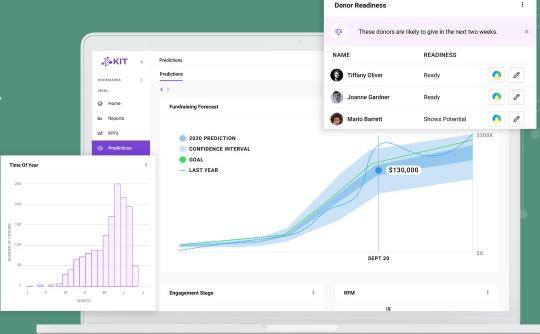

#### **How KIT Predicts Behavior**



|                            | Feature Importanc |
|----------------------------|-------------------|
| average_amount             | 0.14778           |
|                            | 0.10907           |
| total_number_donations     | 0.06482           |
|                            | 0.02850           |
|                            | 0.02725           |
| payment_method_Credit Card | 0.02533           |
|                            | 0.02466           |
|                            | 0.02339           |
|                            | 0.02076           |
| total_number_interactions  | 0.01987           |











Predictions 💿



Donor Status

Volunteer





#### **Webinar Giveaway**

One free year subscription to KIT

Enter now in the chat!







Thank You For Attending Any Questions?







www.fundraisingkit.com

Enhanced Data. Accurate Predictions. Informed Fundraising