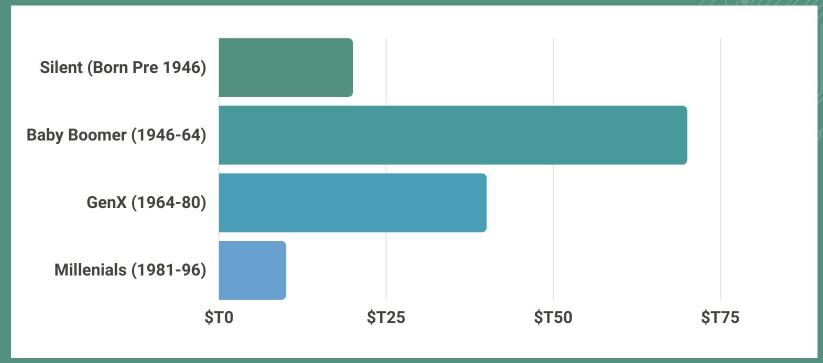

# The Future of Fundraising: Using Artificial Intelligence to Convert More One-Time Donors to Recurring Donors

Thursday, February 3, 2022 | 2:00 - 3:00 p.m. EST





Nejeed Kassam

KIT Co-Founder & CEO



Peter Craigen

KIT Head of Sales



## Key Takeaways



An intro to KIT



A better understanding of how Al-powered systems work



How AI can help boost your recurring giving program



### **Webinar Giveaway**

One free year subscription to KIT

Enter now in the chat!





### **Assets By Generation**





### The 4 Great Technological Revolutions



The Industrial Revolution



The Agricultural Revolution



The Computational Revolution



The Al Revolution



#### A Timeline of KIT

2016 **⊌** keela

Nonprofit CRM Keela Is Founded

2019

KIT's Predictions & Insights Are Built

2020

Nonprofits Using KIT in Keela See Average Increase of 46% in AR from 19-20

2021



KIT Launches
Integrations with Salesforce,
Raiser's Edge NXT and Neon CRM







#### **How KIT Predicts Behavior**



|                            | Feature Importanc |
|----------------------------|-------------------|
| average_amount             | 0.14778           |
|                            | 0.10907           |
| total_number_donations     | 0.06482           |
|                            | 0.02850           |
|